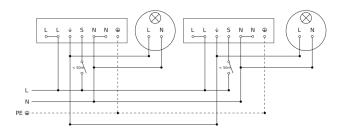

essed adapter            |
|--------------------|-----------------------------|
| EAN 4007841 009151 | Remote control Smart Remote |
| EAN 4007841 592806 | User remote control RC5     |
| EAN 4007841 559410 | Service remote control RC8  |

Subject to technical modifications

### Motion detector - Professional Line

## **MD-24 ECO**

COM1 - Surface wiring EAN 4007841 087760 Article number 087760



### **Detection Zone 1**



Possible mounting height: 2,00 m - 4,00 m

Orange: radial Black: tangential

## **Dimension Drawing**



### **Detection Zone 2**



Possible mounting height: 2,00 m - 4,00 m

Orange: radial Black: tangential

## Circuit diagram



# **MD-24 ECO**

COM1 - Surface wiring EAN 4007841 087760 Article number 087760



## Circuit diagram for interconnecting several sensors



01.2025