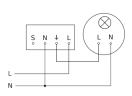

|

### **Accessories**

| EAN 4007841 079543 | Recessed adapter            |
|--------------------|-----------------------------|
| EAN 4007841 009151 | Remote control Smart Remote |
| EAN 4007841 592806 | User remote control RC5     |
| EAN 4007841 559410 | Service remote control RC8  |

Subject to technical modifications

### Motion detector - Professional Line

## **MD-24 ECO**

COM1 - Surface wiring EAN 4007841 087760 Article number 087760



### **Detection Zone 1**



Possible mounting height: 2,00 m - 4,00 m

Orange: radial Black: tangential

## **Dimension Drawing**



### **Detection Zone 2**



Possible mounting height: 2,00 m - 4,00 m

Orange: radial Black: tangential

## Circuit diagram



# **MD-24 ECO**

COM1 - Surface wiring EAN 4007841 087760 Article number 087760



## Circuit diagram for interconnecting several sensors



01.2025