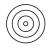

### **Detection Zone 1**

Possible mounting height: 2,00 m - 4,00 m

Orange: radial Black: tangential

### **Detection Zone 2**

Possible mounting height: 2,00 m - 4,00 m

Orange: radial Black: tangential