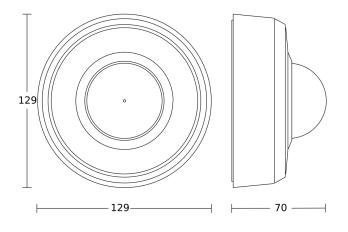

## **Dimension Drawing**

## **Technical specifications**

| Dimensions (Ø x H)                                     | 129 x 70 mm                                                           |
|--------------------------------------------------------|-----------------------------------------------------------------------|
| With motion detector                                   | Yes                                                                   |
| Manufacturer's Warranty                                | 5 years                                                               |
| Settings via                                           | Remote control, Smart Remote,<br>Potentiometers                       |
| With remote control                                    | No                                                                    |
| Version                                                | COM1 - Surface wiring                                                 |
| PU1, EAN                                               | 4007841087760                                                         |
| Туре                                                   | Motion detectors                                                      |
| Application, place                                     | Indoors                                                               |
| Application, room                                      | one-person office, function room / ancillary room, Indoors, warehouse |
| Colour                                                 | white                                                                 |
| Includes corner wall mount                             | No                                                                    |
| Installation site                                      | ceiling                                                               |
| Installation                                           | Surface wiring, Ceiling                                               |
| IP-rating                                              | IP54                                                                  |
| Ambient temperature                                    | from -20 up to 50 °C                                                  |
| Material                                               | Plastic                                                               |
| Switching output 1, resistive                          | 2000 W                                                                |
| Switching output 1, number of LEDs / fluorescent lamps | 50 pcs.                                                               |
| LED lamps > 8 W                                        | 500 W                                                                 |
| Capacitive load in μF                                  | 176 μF                                                                |
| Technology, sensors                                    | passive infrared, Light sensor                                        |
|                                                        |                                                                       |