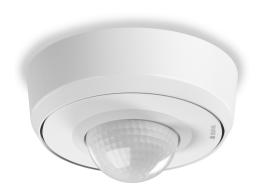

### **Function description**

The new 360° IR motion detectors with a range of Ø 8 or Ø 24 m are the more convenient solution for sensor-based standard requirements in public buildings. Ideal for motion detection and light measurement, e.g. in offices, meeting rooms and passageways. With COM1 interface, key input and fully/semi-automatic mode. Configuration and operation via Smart Remote control or potentiometer. Incl. insertable cover caps to limit the detection range. Easy installation, thanks to the modular magnetic plug-in connection. For concealed wiring, surface mounting and recessed ceiling installation. LED feedback for easy commissioning. Mounting height max. 4 m. Parallel switching: (max. 10 sensors). Switching output: 2000 watt or 500 watt (LED). sensNORM-compliant.

## **Technical specifications**

| Dimensions (Ø x H)                                     | 129 x 70 mm                                                           |
|--------------------------------------------------------|-----------------------------------------------------------------------|
| With motion detector                                   | Yes                                                                   |
| Manufacturer's Warranty                                | 5 years                                                               |
| Settings via                                           | Remote control, Smart Remote,<br>Potentiometers                       |
| With remote control                                    | No                                                                    |
| Version                                                | COM1 - Surface wiring                                                 |
| PU1, EAN                                               | 4007841087760                                                         |
| Туре                                                   | Motion detectors                                                      |
| Application, place                                     | Indoors                                                               |
| Application, room                                      | one-person office, function room / ancillary room, Indoors, warehouse |
| Colour                                                 | white                                                                 |
| Includes corner wall mount                             | No                                                                    |
| Installation site                                      | ceiling                                                               |
| Installation                                           | Surface wiring, Ceiling                                               |
| IP-rating                                              | IP54                                                                  |
| Ambient temperature                                    | from -20 up to 50 °C                                                  |
| Material                                               | Plastic                                                               |
| Switching output 1, resistive                          | 2000 W                                                                |
| Switching output 1, number of LEDs / fluorescent lamps | 50 pcs.                                                               |
| LED lamps > 8 W                                        | 500 W                                                                 |
| Capacitive load in μF                                  | 176 μF                                                                |
| Technology, sensors                                    | passive infrared, Light sensor                                        |
|                                                        |                                                                       |