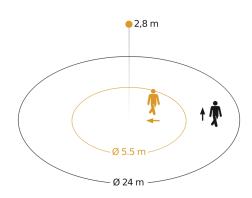

| Mounting height                               | 2 – 4 m                                                                                                     |
|-----------------------------------------------|-------------------------------------------------------------------------------------------------------------|
| Mounting height max.                          | 4,00 m                                                                                                      |
| Optimum mounting height                       | 2,8 m                                                                                                       |
| Detection angle                               | 360 °                                                                                                       |
| Capability of masking out individual segments | Yes                                                                                                         |
| Electronic scalability                        | No                                                                                                          |
| Mechanical scalability                        | No                                                                                                          |
| Reach, radial                                 | Ø 5.5 m (24 m²)                                                                                             |
| Reach, tangential                             | Ø 24 m (452 m²)                                                                                             |
| Switching zones                               | 1436 switching zones                                                                                        |
| Cover material                                | shrouds                                                                                                     |
| Functions                                     | Motions sensor, Light sensor, Semi-/<br>fully automatic, Potentiometer, Relay<br>output, Normal / test mode |
| Twilight setting                              | 2 – 1000 lx                                                                                                 |
| Time setting                                  | 5 s - 60 Min.                                                                                               |
| Main light adjustable                         | No                                                                                                          |
| Twilight setting TEACH                        | Yes                                                                                                         |
| Constant-lighting control                     | No                                                                                                          |
| Type of interconnection                       | Master/master                                                                                               |
| Interconnection via                           | Cable                                                                                                       |
| Interconnection, number                       | max. 10 sensors                                                                                             |
| Product category                              | Motion detector                                                                                             |

### **Detection Zone 1**

Possible mounting height: 2,00 m - 4,00 m

Orange: radial Black: tangential

### **Detection Zone 2**

Possible mounting height: 2,00 m - 4,00 m

Orange: radial Black: tangential