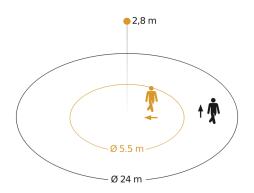

### **Detection Zone 1**

Possible mounting height: 2,00 m - 4,00 m

Orange: radial Black: tangential

### **Detection Zone 2**

Possible mounting height: 2,00 m - 4,00 m

Orange: radial Black: tangential

| Mounting height                               | 2 – 4 m                                                                                                     |
|-----------------------------------------------|-------------------------------------------------------------------------------------------------------------|
| Mounting height max.                          | 4,00 m                                                                                                      |
| Optimum mounting height                       | 2,8 m                                                                                                       |
| Detection angle                               | 360 °                                                                                                       |
| Capability of masking out individual segments | Yes                                                                                                         |
| Electronic scalability                        | No                                                                                                          |
| Mechanical scalability                        | No                                                                                                          |
| Reach, radial                                 | Ø 5.5 m (24 m²)                                                                                             |
| Reach, tangential                             | Ø 24 m (452 m²)                                                                                             |
| Switching zones                               | 1436 switching zones                                                                                        |
| Cover material                                | shrouds                                                                                                     |
| Functions                                     | Motions sensor, Light sensor, Semi-/<br>fully automatic, Potentiometer, Relay<br>output, Normal / test mode |
| Twilight setting                              | 2 – 1000 lx                                                                                                 |
| Time setting                                  | 5 s - 60 Min.                                                                                               |
| Main light adjustable                         | No                                                                                                          |
| Twilight setting TEACH                        | Yes                                                                                                         |
| Constant-lighting control                     | No                                                                                                          |
| Type of interconnection                       | Master/master                                                                                               |
| Interconnection via                           | Cable                                                                                                       |
| Interconnection, number                       | max. 10 sensors                                                                                             |
| Product category                              | Motion detector                                                                                             |